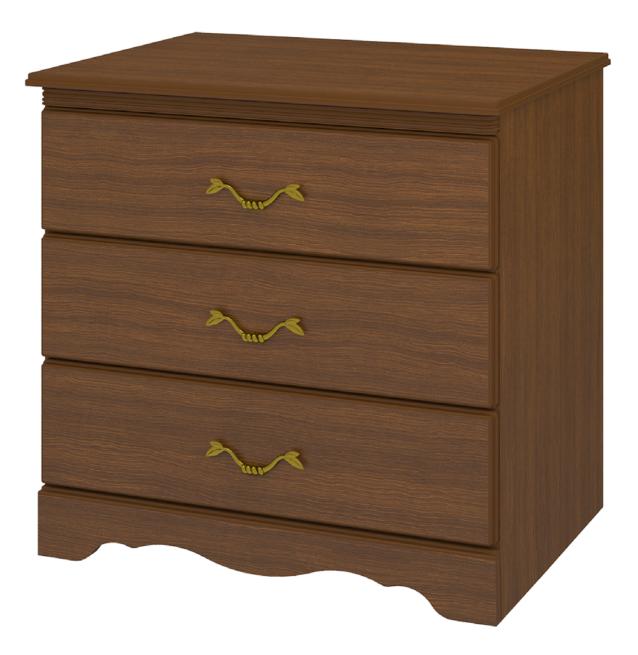

## Chest Wide 3 Drawers

The Charlotte Collection is the perfect fit for any traditional senior living environment. Gently radiused corners and OG edging protects fragile skin, while the styling uplifts and restores the spirit. Raised cabinetry promises ease of cleaning below case goods.

Model: CHCH30W 31.5W 19D 30H

Durable Finish Kwalu's proprietary finish doesn't have any of the drawbacks of wood. The finish is moisture impervious, easy to clean and maintenance-free.

**OG Edging Finish** 3/6" OG Edging Finish is found on the doors, drawers, and toe of this collection.

**Drawers** Are constructed with both dowel and mechanical

**Decorative Frieze** The decorative carved band at the top adds an air of distinction

Optional Narrower Version This chest is available in an optional 25" width.