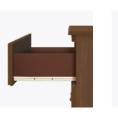

СНСН30W

31.5W 19D 30H

fasteners for additional

strength. 100lb static and

dynamic load Euro Dra-

wer Slides allow for easy

opening and closing.

Features

**Drawers** Are constructed with both dowel and mechanical

**Decorative Frieze** The decorative carved band at the top adds an air of distinction

Optional Narrower Version This chest is available in an optional 25" width.