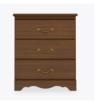

## Chest Wide 3 Drawers

The Charlotte Collection is the perfect fit for any traditional senior living environment. Gently radiused corners and OG edging protects fragile skin, while the styling uplifts and restores the spirit. Raised cabinetry promises ease of cleaning below case goods.

Model: CHCH30W 31.5W 19D 30H

Durable Finish Kwalu's proprietary finish doesn't have any of the drawbacks of wood. The finish is moisture impervious, easy to clean and maintenance-free.

**OG Edging Finish** 3/6" OG Edging Finish is found on the doors, drawers, and toe of this collection.