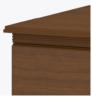

Model: CHCH30W 31.5W 19D 30H

Durable Finish Kwalu's proprietary finish doesn't have any of the drawbacks of wood. The finish is moisture impervious, easy to clean and maintenance-free.

**OG Edging Finish** 3/6" OG Edging Finish is found on the doors, drawers, and toe of this collection.

**Drawers** Are constructed with both dowel and mechanical

**Decorative Frieze** The decorative carved band at the top adds an air of distinction

Optional Narrower Version This chest is available in an optional 25" width.