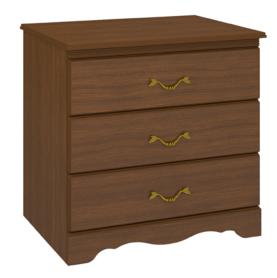

## Chest Wide 3 Drawers

The Charlotte Collection is the perfect fit for any traditional senior living environment. Gently radiused corners and OG edging protects fragile skin, while the styling uplifts and restores the spirit. Raised cabinetry promises ease of cleaning below case goods.

Model: CHCH30W 31.5W 19D 30H

Durable Finish Kwalu's proprietary finish doesn't have any of the drawbacks of wood. The finish is moisture impervious, easy to clean and maintenance-free.

**OG Edging Finish** 3/6" OG Edging Finish is found on the doors, drawers, and toe of this collection.